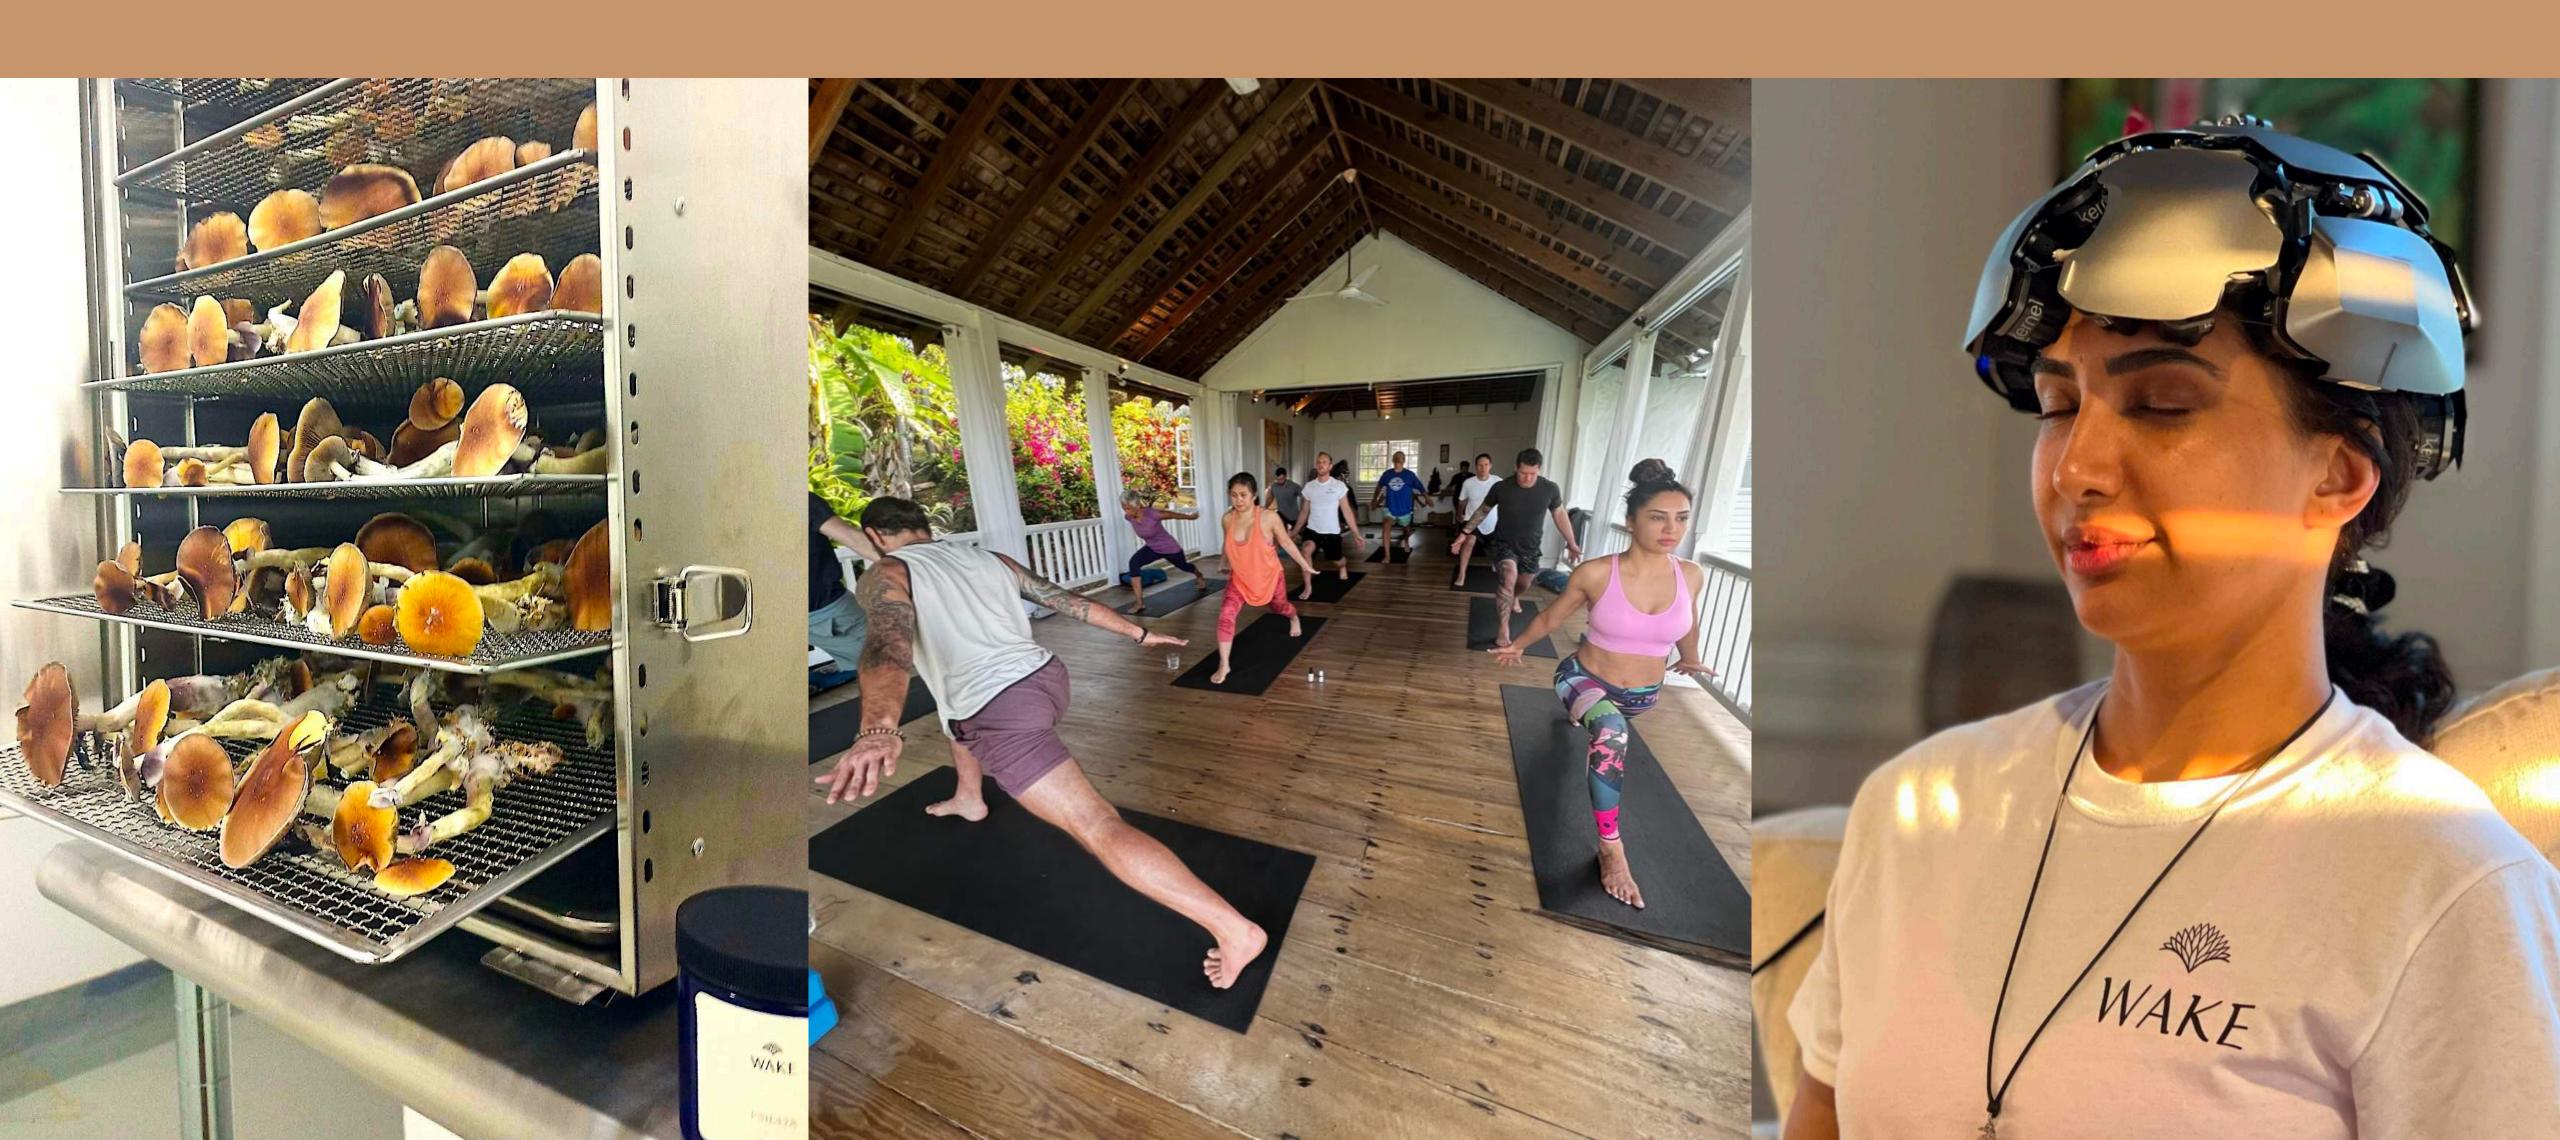

## PSILOCYBIN PRODUCTION

Advancement of naturally sourced psilocybin and full spectrum compounds.

#### CEREMONY

| Time    |                              |                                                                                                                      |
|---------|------------------------------|----------------------------------------------------------------------------------------------------------------------|
| 7:00am  | Yoga                         | 20 Min Yin Yoga + 10 Min sound<br>meditation                                                                         |
| 8:00am  | Breakfast                    | Light breakfast, juices                                                                                              |
| 10:00am | Group Activity               |                                                                                                                      |
| 12:00pm | Light Lunch                  | Light lunch, juices                                                                                                  |
| 2:00pm  | Pre Ceremony Vitals          | Blood pressure, pulse oxygen, EEG brain<br>scan, Kernel scan, Blood (optional),<br>HexoSkin monitoring in real time. |
| 3:00pm  | Intention Setting            | With ceremony leaders and therapists                                                                                 |
| 6:00pm  | Psilocybin Ceremony<br>Night | Psilocybin is taken                                                                                                  |
| _       |                              |                                                                                                                      |
| _       |                              |                                                                                                                      |
| _       |                              |                                                                                                                      |
| 10:00pm | Dinner                       | Evening meal then retire to Suites                                                                                   |

#### THE WAKE APPROACH

The Wake platform is designed with safety and intelligence, to become more personal and precise over time.