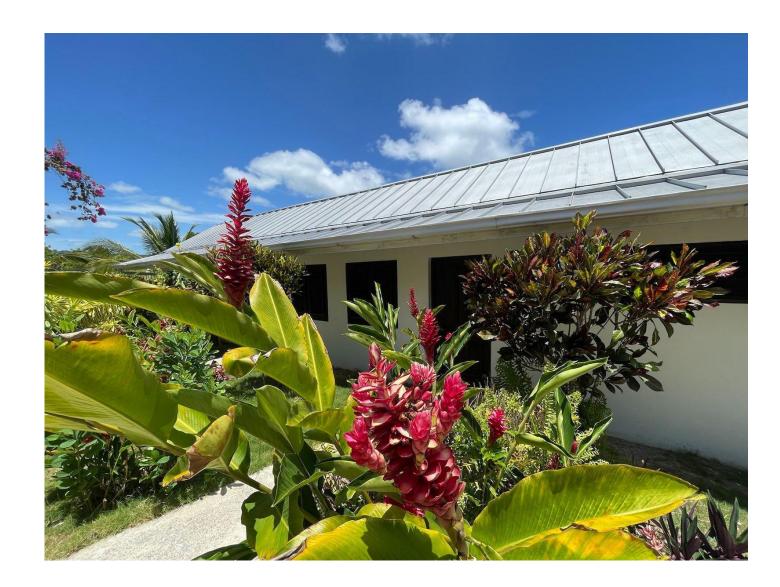

### PSILOCYBIN IMMERSION CLINIC - LOCATION

Discover the authentic Jamaican experience and retreat at our remote, mountain top location overlooking the jungle and ocean of beautiful Jamaica. With panoramic views and mountain top breezes, this location offers the best environment for peace and serenity.

Our remote location is located in Ocho Rios on a private property in a gated community with 24-hour security. The main house is accompanied with a wrap around porch displaying panoramic views of beautiful sunrises and sunsets, you may even capture shooting starts traveling across the vast night sky.

If you're looking to escape from everyday life and spend time unwinding, relaxing and reconnecting to nature, this is the perfect setting.

This location offers the natural beauty of Jamaica with lush landscape featuring native fruiting plants. Enjoy picking fresh avocado, starfruit, sweetsop, passion fruit and more as you bask in the views from the properties infinity pool.