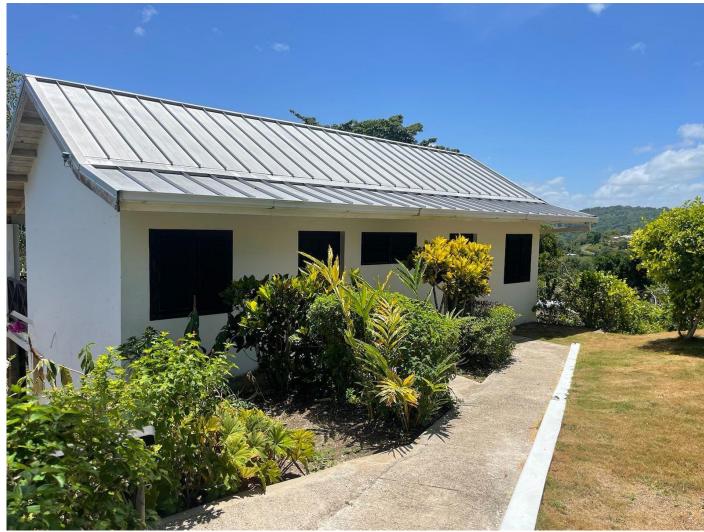

### PSILOCYBIN IMMERSION CLINIC - LOCATION

Discover the authentic Jamaican experience and retreat at our remote, mountain top location overlooking the jungle and ocean of beautiful Jamaica. With panoramic views and mountain top breezes, this location offers the best environment for peace and serenity.

Our remote location is located in Ocho Rios on a private property in a gated community with 24-hour security. The main house is accompanied with a wrap around porch displaying panoramic views of beautiful sunrises and sunsets, you may even capture shooting starts traveling across the vast night sky.

All rooms are en suite, with fitted showers and baths accompanied with a private deck.